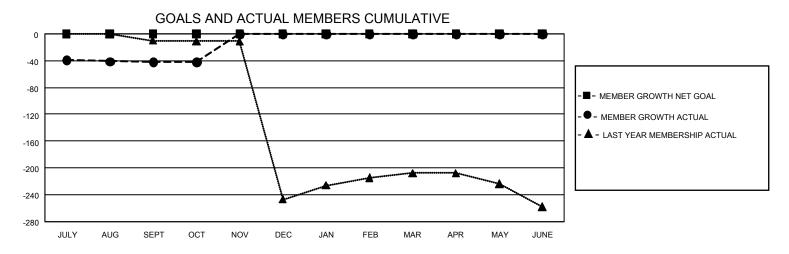

## GMT Constitutional Area 3, Group A

REPORT DOES NOT INCLUDE CLUBS IN UNDISTRICTED AREAS.

| Clubs                 |               |           |               | Members               |                         |                         |                                                    |
|-----------------------|---------------|-----------|---------------|-----------------------|-------------------------|-------------------------|----------------------------------------------------|
| RESULTS FOR 2023-2024 |               |           |               | RESULTS FOR 2023-2024 |                         |                         |                                                    |
| QUARTER               | NEW CLUB GOAL | NEW CLUBS | DROPPED CLUBS | QUARTER ME            | MBER GROWTH NET<br>GOAL | MEMBER GROWTH<br>ACTUAL | DROPPED MEMBERS<br>ACTUAL (including<br>transfers) |
| JULY/AUG/SEPT         | 0             | 0         | 1             | JULY/AUG/SEPT         | 0                       | 0                       | 42                                                 |
| OCT/NOV/DEC           | 0             | 0         | 0             | OCT/NOV/DEC           | 0                       | 0                       | 0                                                  |
| JAN/FEB/MAR           | 0             | 0         | 0             | JAN/FEB/MAR           | 0                       | 0                       | 0                                                  |
| APR/MAY/JUNE          | 0             | 0         | 0             | APR/MAY/JUNE          | 0                       | 0                       | 0                                                  |